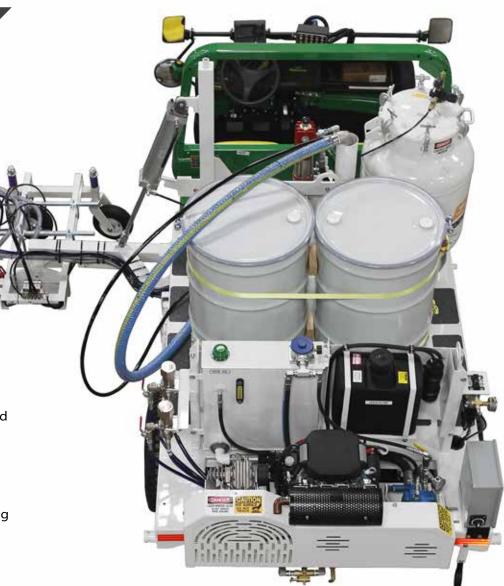

## **CHASSIS**

- John Deere Pro Gator 2020A chassis with 34HP gas engine
- · Single operator design
- Specially designed smooth aluminum deck with formed edges
- Forward carriage design with pneumatic lift
- Self-contained power pack with 23 hp Honda auxiliary engine and 7 gallon CARB compliant fuel tank
- 30 displacement cfm air compressor
- 2 gallon air reservoir
- LaMan 107F air dryer assembly
- 500 pound pressurized glass bead tank
- 17 gpm hydraulic pump with
   12 gallon reservoir
- 110 gallons of paint (drum draw)
- Airless paint delivery system using a 8.6 gpm paint pump
- Low pressure and high pressure paint filtration system
- · Varied gun configurations
- MST-14 Skipline Controller
- · Line guide
- 2 gun airless striper, paint and bead capability with varied gun configurations available