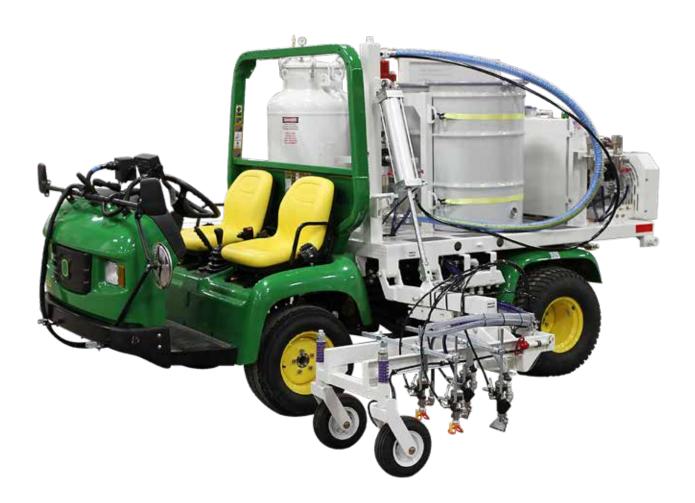

## TrailRunner

- Removable paint deck makes
   Trail Runner a versatile workhorse perfect for parks, cities, and airports.
- Large capacity for self-propelled, small unit.
- Easy to use requiring only one operator.

## **CHASSIS**

- John Deere Pro Gator 2020A chassis with 34HP gas engine
- · Single operator design
- Specially designed smooth aluminum deck with formed edges
- Forward carriage design with pneumatic lift
- Self-contained power pack with 23 hp Honda auxiliary engine and 7 gallon CARB compliant fuel tank
- 30 displacement cfm air compressor
- 2 gallon air reservoir
- LaMan 107F air dryer assembly
- 500 pound pressurized glass bead tank
- 17 gpm hydraulic pump with
   12 gallon reservoir
- 110 gallons of paint (drum draw)
- Airless paint delivery system using a 8.6 gpm paint pump
- Low pressure and high pressure paint filtration system
- · Varied gun configurations
- MST-14 Skipline Controller
- · Line guide
- 2 gun airless striper, paint and bead capability with varied gun configurations available